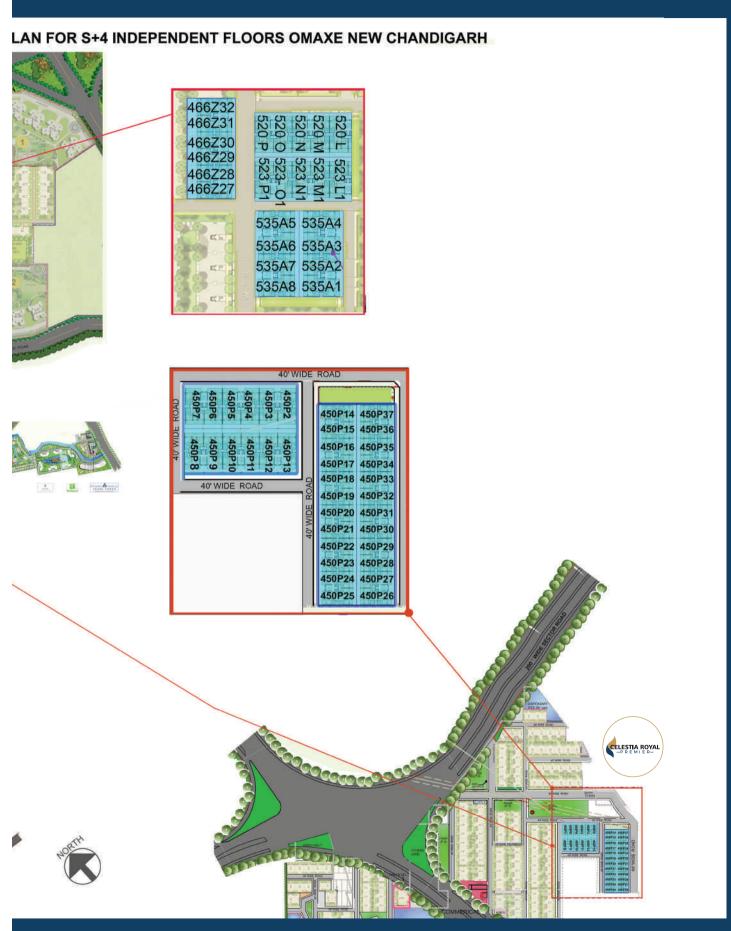

# Site Plan: Celestia Royal Premier

# er(S+4)

er comprises two RERA Registerd Projects - Integrated Residential Township Phase - 3B & Integrated Residential Township Phase - 3C