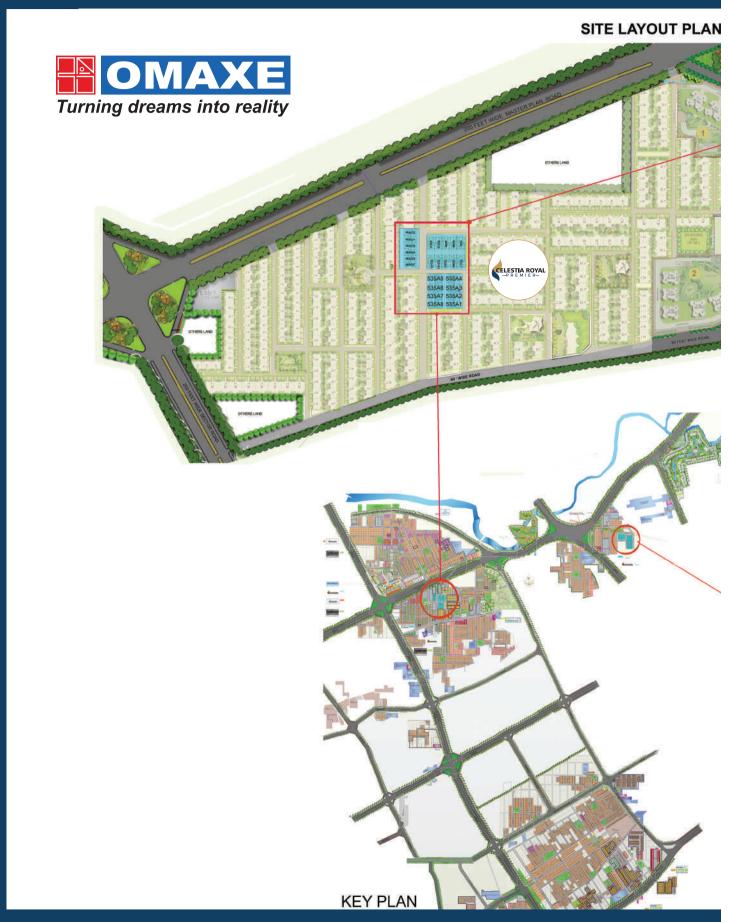

# Site Plan: Celestia Royal Premier

# er(S+4)

er comprises two RERA Registerd Projects - Integrated Residential Township Phase - 3B & Integrated Residential Township Phase - 3C