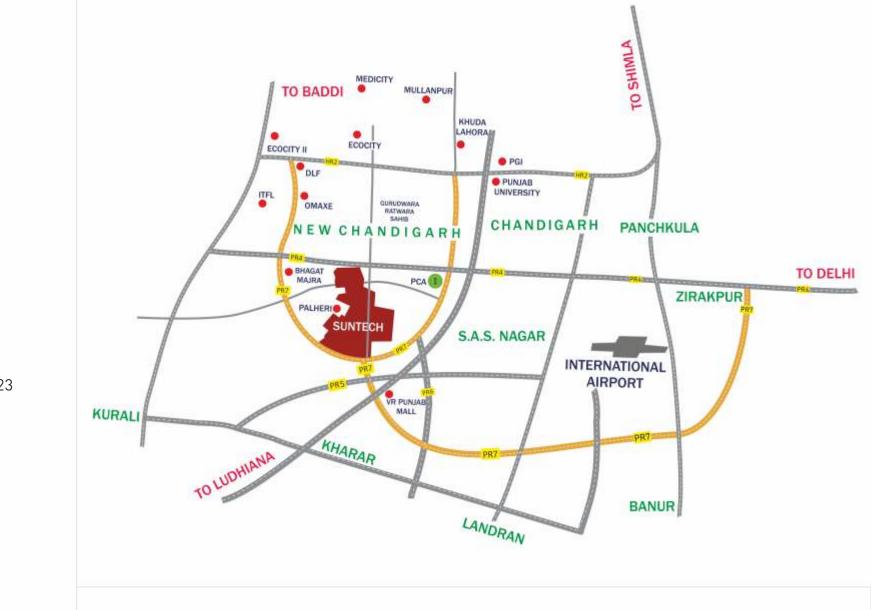

### EXPERIENCE A BRILLIANT LOCATION ADVANTAGE

La Canela is positioned at a perfect location from where all the significant spots are at a walking distance. The project enjoys better connectivity and enables residents to discover all the nearest conveniences without making much effort.

### **KEY POINTS**

Lush Green Area International Stadium Nearby Coloured Plants Lined Streets High Habitation in coming time

Theme Base Gardens Entry point to New Chandigarh via Mohali

Opposite to Up coming Sports and Recreational Zone, Sec-23 Luxury Clubhouse