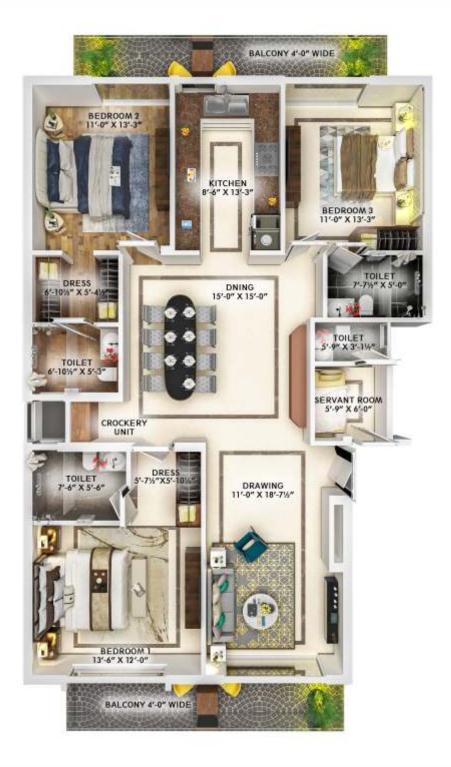

# Layout Plan

32' x 75' ( 2168 .83 SQ. FT.)
COVERED AREA = 1450 SQ.FT. CARPET AREA = 1272.83 SQ.FT. COMMON AREA = 172.69 SQ.FT. BALCONY AREA = 156 SQ.FT. STILT AREA = 390 SQ.FT.